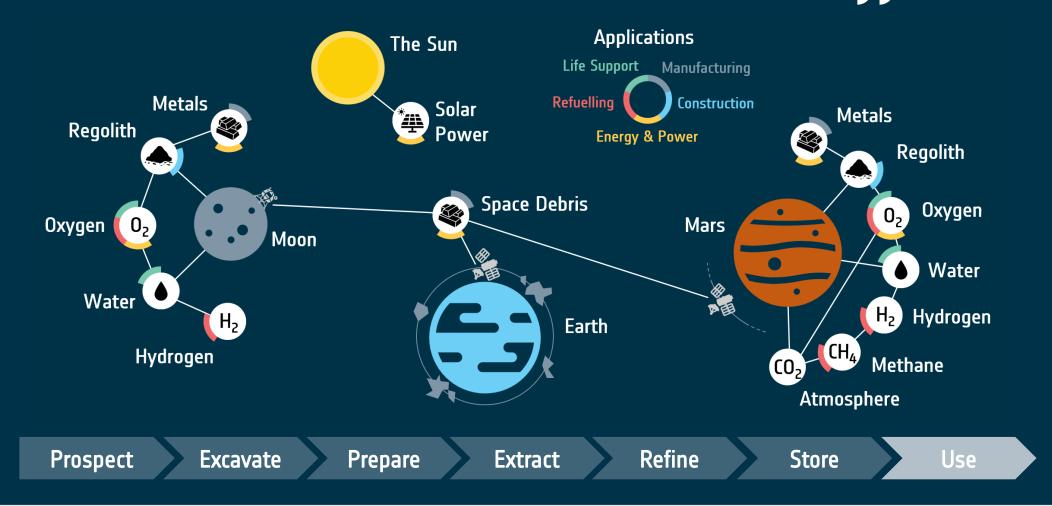

# What is In-Situ Resource Utilisation (ISRU)?

Use in-situ resources to fuel our journey into Space and build a sustained human presence beyond Earth with limited dependence on terrestrial resources.