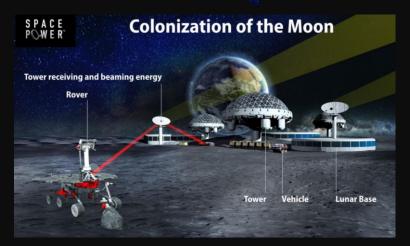

## HOW WE DO I

POWER BEAMING TOWER

LUNAR BASE -

BEAMED ROBOT

POWER BEAMING ORBITER
POWER BEAM
BEAMED ROVER