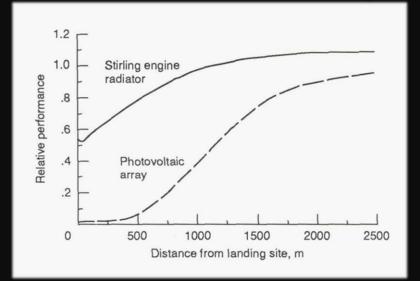

## LUNAR APPLICATIONS THE EFFECTS OF DUST CANNOT BE IGNORED

However, dust has been observed to be particularly 'sticky', forming an opaque, insulating layer.

Repeated thermal cycling increases 'caking' and further reduces performance.

Even at 1km away, performance can be significantly reduced

To avoid dust, we position the system far away from existing equipment, making the development of settlements / landing sites difficult.

We are transferring proven terrestrial technology for Lunar environments, maximising mission lifetime and performance