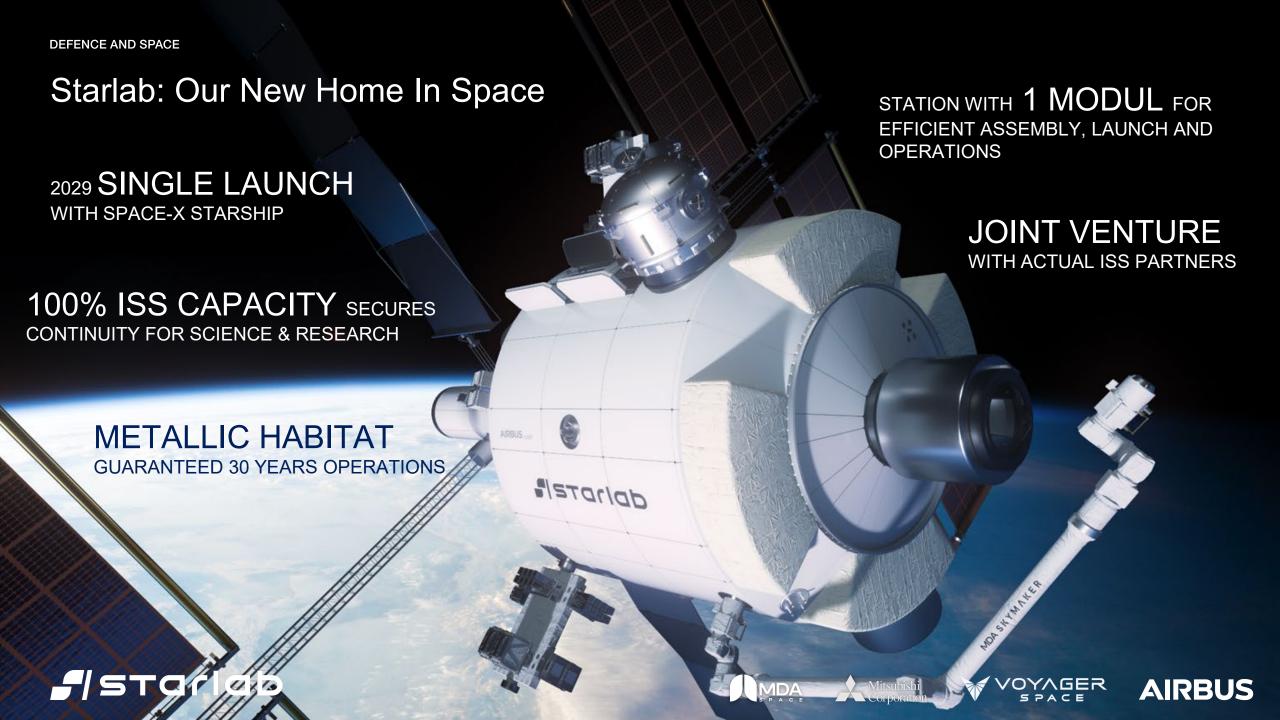

## **NEXT-GENERATION SPACE STATION**

Starlab Space LLC, International Joint Venture between Voyager Space, Airbus, MDA Space, Mitsubishi Corporation and Palantir, develops and operates the Commercial Space Station 'Starlab' – to succeed the ISS.

- Steel-based construction with three decks
- Designed to accommodate 100% of the ISS' current capacity
- Seamless continuity of science and research in LEO post-ISS
- Development of industrial applications

## LOW RISK, FAST TO ORBIT LAUNCHES? WE JUST NEED ONE

**2024** STARLAB JOINT VENTURE FORMED

2025 CRITICAL DESIGN REVIEW

2029 LAUNCH ON SPACE-X STARSHIP

**2029** START OF OPERATIONS

**DEFENCE AND SPACE** Starlab: Space & Ground Segment Communication as-a-Service **STATION** COMMUNICATION **Launch Service** 