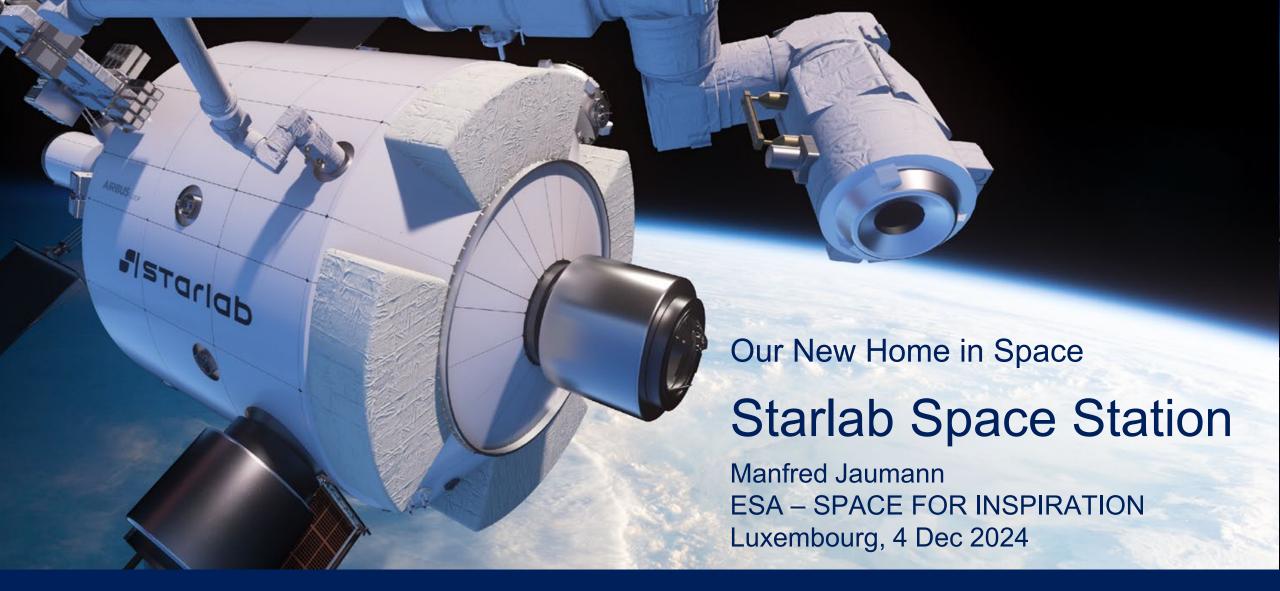

## Starlab

## **NEXT-GENERATION SPACE STATION**

Starlab Space LLC, International Joint Venture between Voyager Space, Airbus, MDA Space, Mitsubishi Corporation and Palantir, develops and operates the Commercial Space Station 'Starlab' – to succeed the ISS.