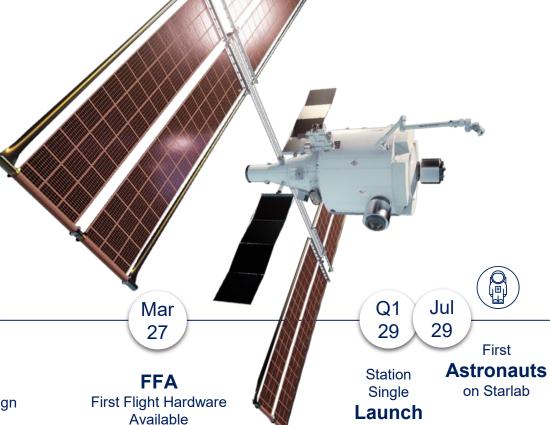

## LOW RISK, FAST TO ORBIT LAUNCHES? WE JUST NEED ONE

**2024** STARLAB JOINT VENTURE FORMED

2025 CRITICAL DESIGN REVIEW

2029 LAUNCH ON SPACE-X STARSHIP

**2029** START OF OPERATIONS

**DEFENCE AND SPACE** Starlab: Space & Ground Segment Communication as-a-Service **STATION** COMMUNICATION **Launch Service** 

**CREW- & CARGO RE-SUPPLY** 

**Payload Control & Integrated Logistics Support Center** & Engineering

STARLAB GROUND SEGMENT

LAUNCHER

INTEGRATION

**DEFENCE AND SPACE** 

Requirement Review

Starlab Project Timeline

**Design Review** 

Review

NASA PROJECT MILESTONES

| DESIGN & DEVELOPMENT |  |  |      |   | MAIT, LAUNCH & COMISSIONING |      |   |   |      |  |  |      |  | OF | OPERATIONS |  |   |      |   |   |      |  |       |  |
|----------------------|--|--|------|---|-----------------------------|------|---|---|------|--|--|------|--|----|------------|--|---|------|---|---|------|--|-------|--|
| 2023                 |  |  | 2024 | I | I                           | 2025 | ı | I | 2026 |  |  | 2027 |  | l  | 2028       |  | I | 2029 | ı | ı | 2030 |  | ~2059 |  |