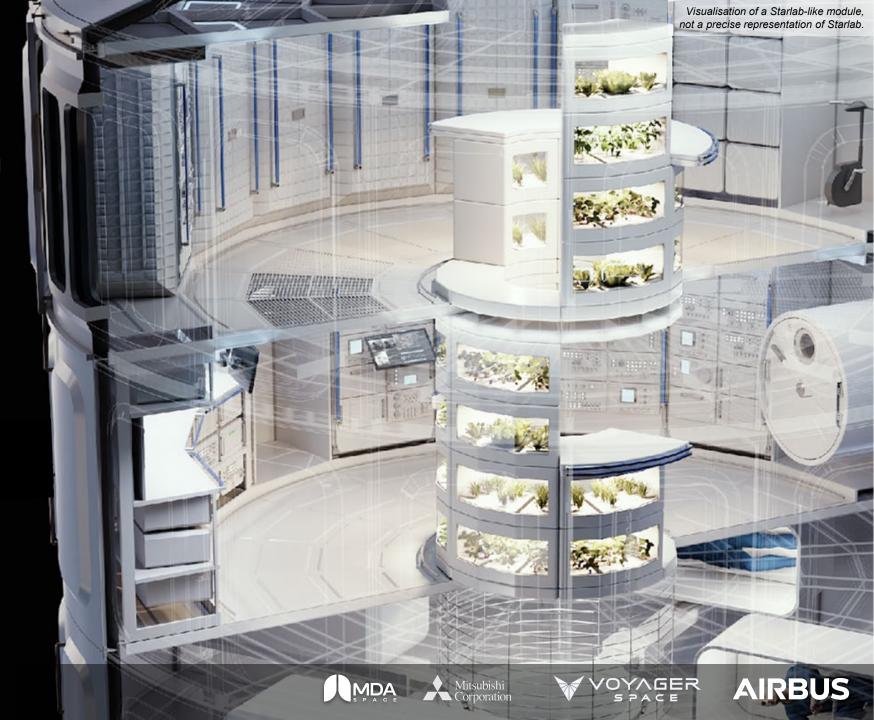

- Steel-based construction with three decks
- Designed to accommodate 100% of the ISS' current capacity
- Seamless continuity of science and research in LEO post-ISS
- Development of industrial applications