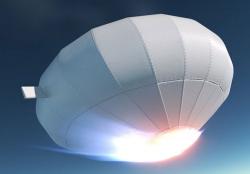

on

Flight 180% full

Flight 2 & 3 commitments in progress



2025 1 mission in Q4



**2026** 2 missions



2027 4 missions



2028



transport capacity
100kg
280L

transport capacity
200kg
600L

transport capacity
400kg
1200L





## BentoBox Mission Hop! ConOps

Launch date: Q4 2025 with SpaceX

Orbit: 550 - 600 km

Inclination: 88°

Duration: 2 weeks (4 weeks on demand)

Total Payload Volume: 300L (Pressurized N+O<sub>2</sub> 80/20)

Total Payload Mass: 100kg

Max. Continuous Power: 100W

Splashdown Site: The Azores





- Customer implementation
- Integrated safety
- Ground processes and procedures
- Infrastructure-independent checkout of payload rack (system-level, including P/Ls)
- Payload development consulting service



# Interested?

Let's get in touch

flywith@space-cu.com