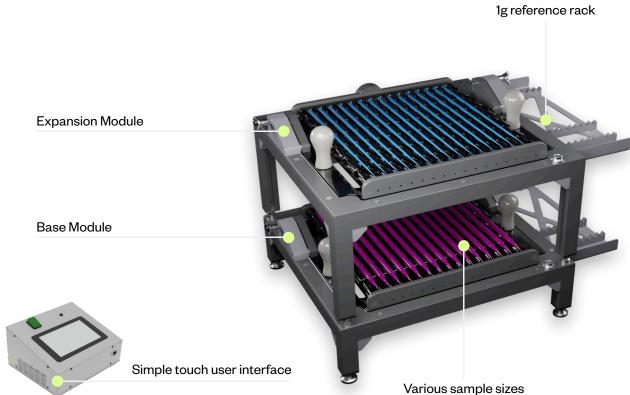

## **CAPABILITIES**

Base Module with up to 2 expansion modules (max. 45 samples)

Microgravity, Moon gravity (0,17g) and Mars gravity (0,38g) possible

Wide range of compatible sample sizes (1-15ml)

Designed to use inside incubators and lab conditions, easy to clean

**Control unit** outside incubator for permanent surveillance and control

**Automated calculation** of optimal rotational velocity

**Temperature sensor** in Base Module for additional redundancy